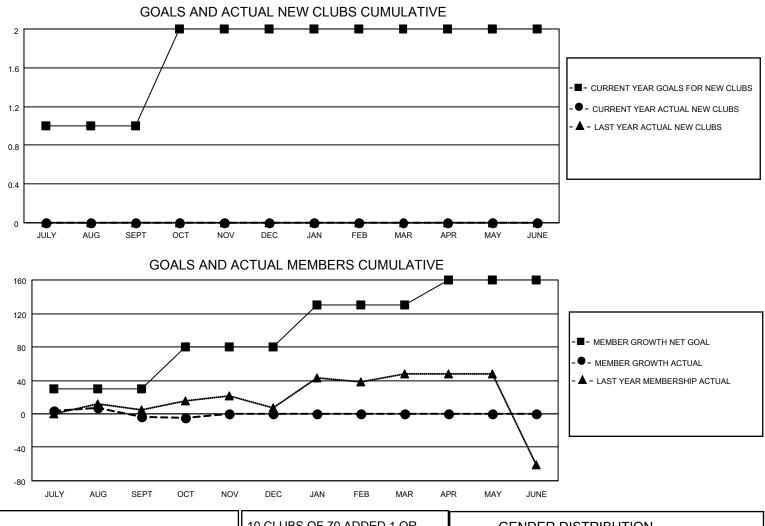

## LOCATION THAILAND

District 310 D

Results as of: 10/31/2021

| Clubs                 |               |           |               | Members               |                           |                         |                                                    |  |
|-----------------------|---------------|-----------|---------------|-----------------------|---------------------------|-------------------------|----------------------------------------------------|--|
| RESULTS FOR 2021-2022 |               |           |               | RESULTS FOR 2021-2022 |                           |                         |                                                    |  |
| QUARTER               | NEW CLUB GOAL | NEW CLUBS | DROPPED CLUBS | QUARTER               | IEMBER GROWTH NET<br>GOAL | MEMBER GROWTH<br>ACTUAL | DROPPED<br>MEMBERS ACTUAL<br>(including transfers) |  |
| JULY/AUG/SEPT         | 1             | 0         | 0             | JULY/AUG/SEP          | т 30                      | 19                      | 23                                                 |  |
| OCT/NOV/DEC           | 1             | 0         | 1             | OCT/NOV/DEC           | 50                        | 3                       | 4                                                  |  |
| JAN/FEB/MAR           | 0             | 0         | 0             | JAN/FEB/MAR           | 50                        | 0                       | 0                                                  |  |
| APR/MAY/JUNE          | 0             | 0         | 0             | APR/MAY/JUNE          | 30                        | 0                       | 0                                                  |  |